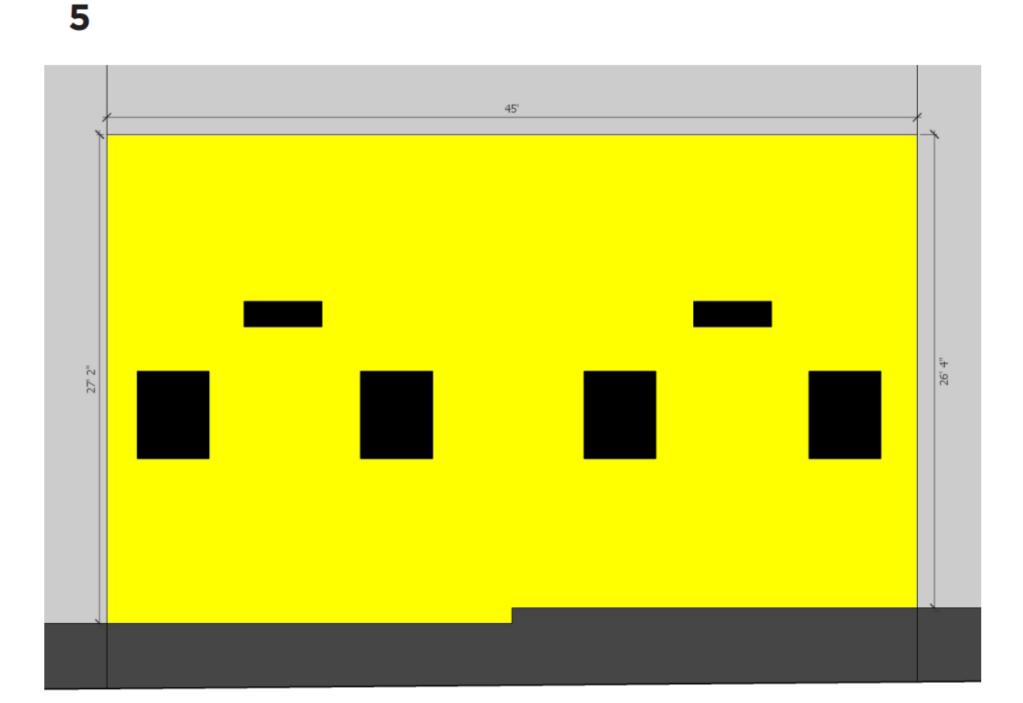

## Mural Location

Project Location - Bus Terminal South Wall

## Mural Panels

- Dimensions are estimated. Exact measurements will be determined with installer prior to final design. SketchUp or AutoCAD file with estimated dimensions is available upon request.
- Mural location is highlighted in yellow on diagrams.
- Black and gray areas on diagrams are vents, doors, and other mechanical uses that cannot be covered by the mural application and should be considered when creating a proposed design.