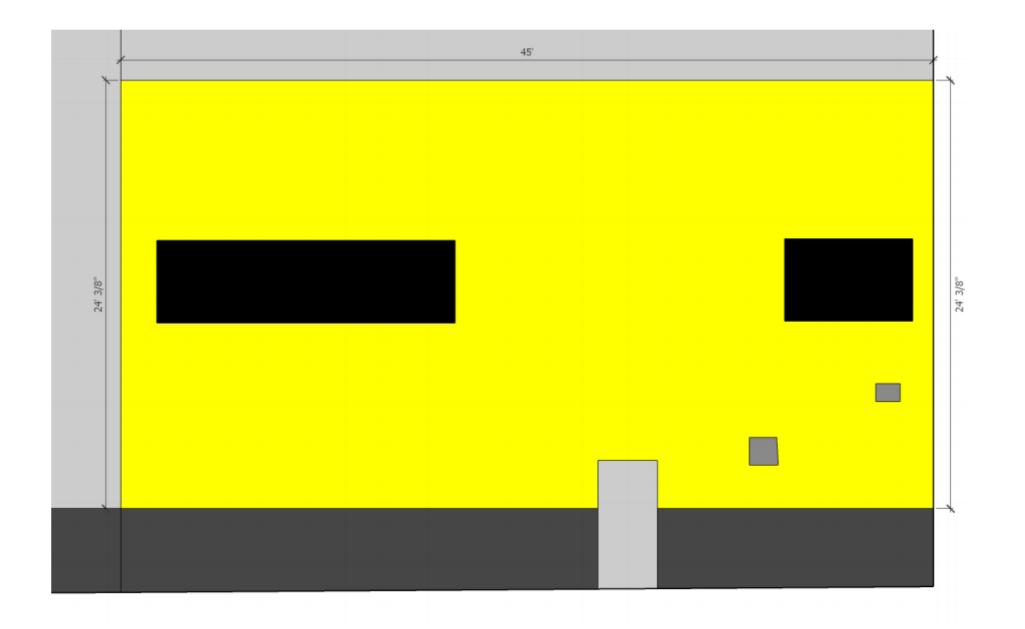

# Port Authority Midtown Bus Terminal 40<sup>th</sup> Street View from 8th Avenue

## Mural Location

Project Location - Bus Terminal South Wall

## Mural Panels

- Dimensions are estimated. Exact measurements will be determined with installer prior to final design. SketchUp or AutoCAD file with estimated dimensions is available upon request.
- Mural location is highlighted in yellow on diagrams.
- Black and gray areas on diagrams are vents, doors, and other mechanical uses that cannot be covered by the mural application and should be considered when creating a proposed design.