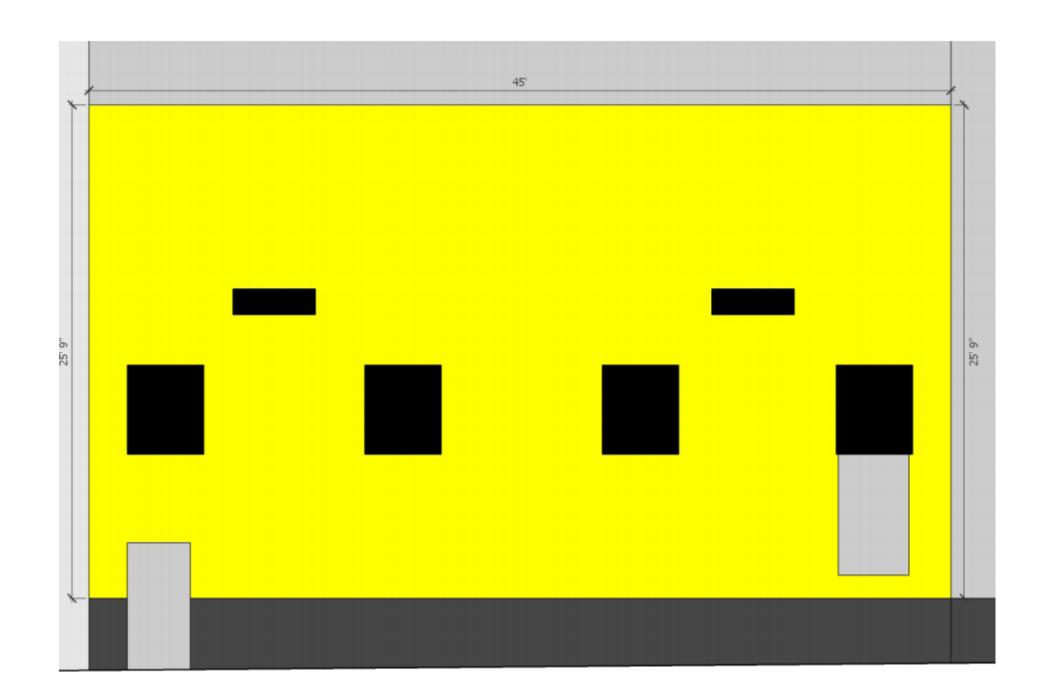

# Port Authority Midtown Bus Terminal 40<sup>th</sup> Street View from 8th Avenue

## Mural Location

Project Location - Bus Terminal South Wall

## Mural Panels

- Dimensions are estimated. Exact measurements will be determined with installer prior to final design. SketchUp or AutoCAD file with estimated dimensions is available upon request.
- Mural location is highlighted in yellow on diagrams.
- Black and gray areas on diagrams are vents, doors, and other mechanical uses that cannot be covered by the mural application and should be considered when creating a proposed design.