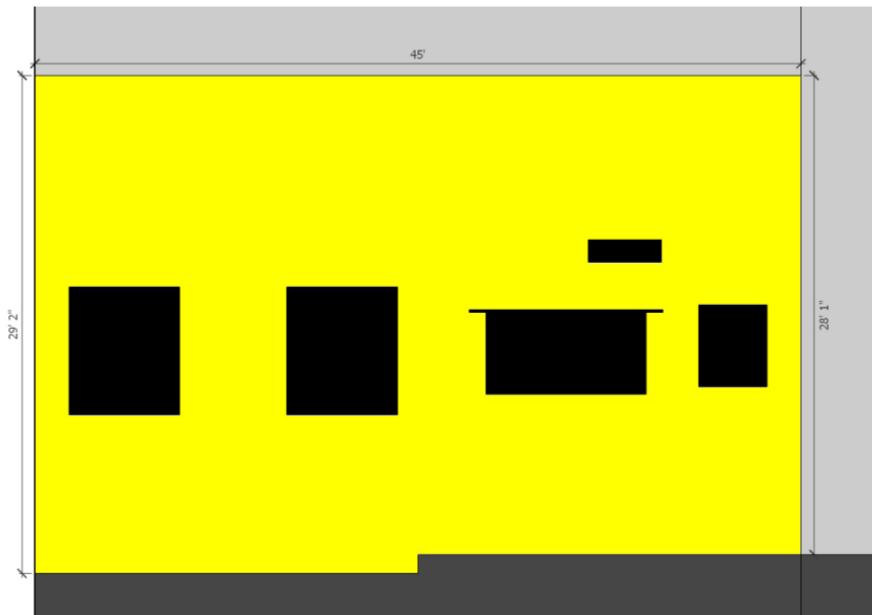

## Mural Location

Project Location - Bus Terminal South Wall

## Mural Panels

- Dimensions are estimated. Exact measurements will be determined with installer prior to final design. SketchUp or AutoCAD file with estimated dimensions is available upon request.
- Mural location is highlighted in yellow on diagrams.
- Black and gray areas on diagrams are vents, doors, and other mechanical uses that cannot be covered by the mural application and should be considered when creating a proposed design.