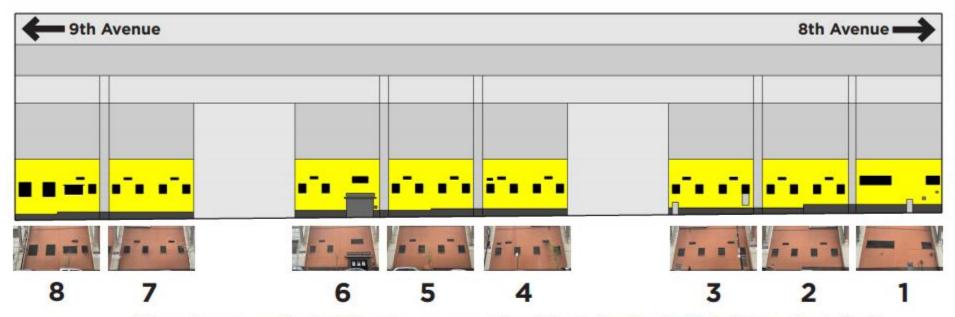

## Mural Panels

- Dimensions are estimated. Exact measurements will be determined with installer prior to final design. SketchUp or AutoCAD file with estimated dimensions is available upon request.
- Mural location is highlighted in yellow on diagrams.
- Black and gray areas on diagrams are vents, doors, and other mechanical uses that cannot be covered by the mural application and should be considered when creating a proposed design.