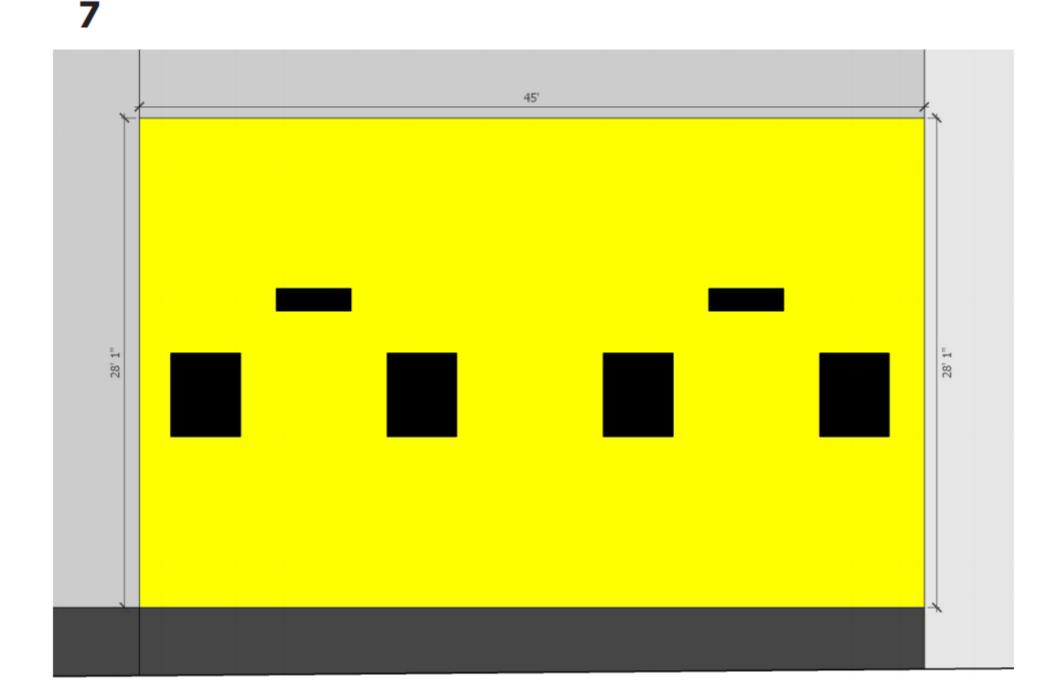

## Mural Location

Project Location - Bus Terminal South Wall

## Mural Panels

- Dimensions are estimated. Exact measurements will be determined with installer prior to final design. SketchUp or AutoCAD file with estimated dimensions is available upon request.
- Mural location is highlighted in yellow on diagrams.
- Black and gray areas on diagrams are vents, doors, and other mechanical uses that cannot be covered by the mural application and should be considered when creating a proposed design.