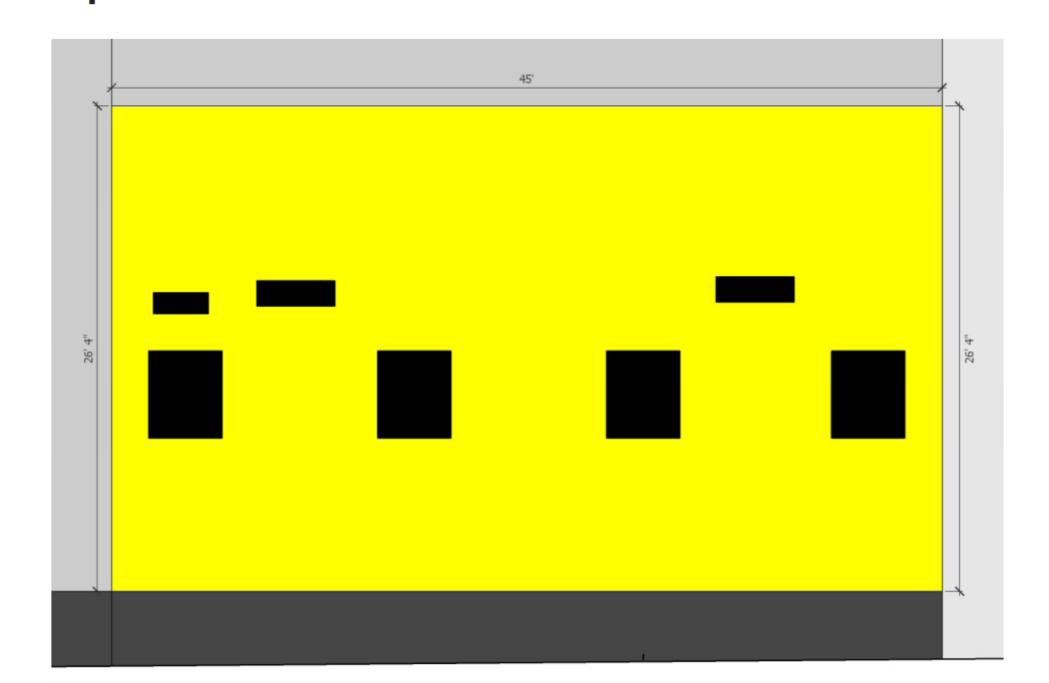

# Port Authority Midtown Bus Terminal 40<sup>th</sup> Street View from 8th Avenue

## Mural Location

Project Location - Bus Terminal South Wall

## Mural Panels

- Dimensions are estimated. Exact measurements will be determined with installer prior to final design. SketchUp or AutoCAD file with estimated dimensions is available upon request.
- Mural location is highlighted in yellow on diagrams.
- Black and gray areas on diagrams are vents, doors, and other mechanical uses that cannot be covered by the mural application and should be considered when creating a proposed design.