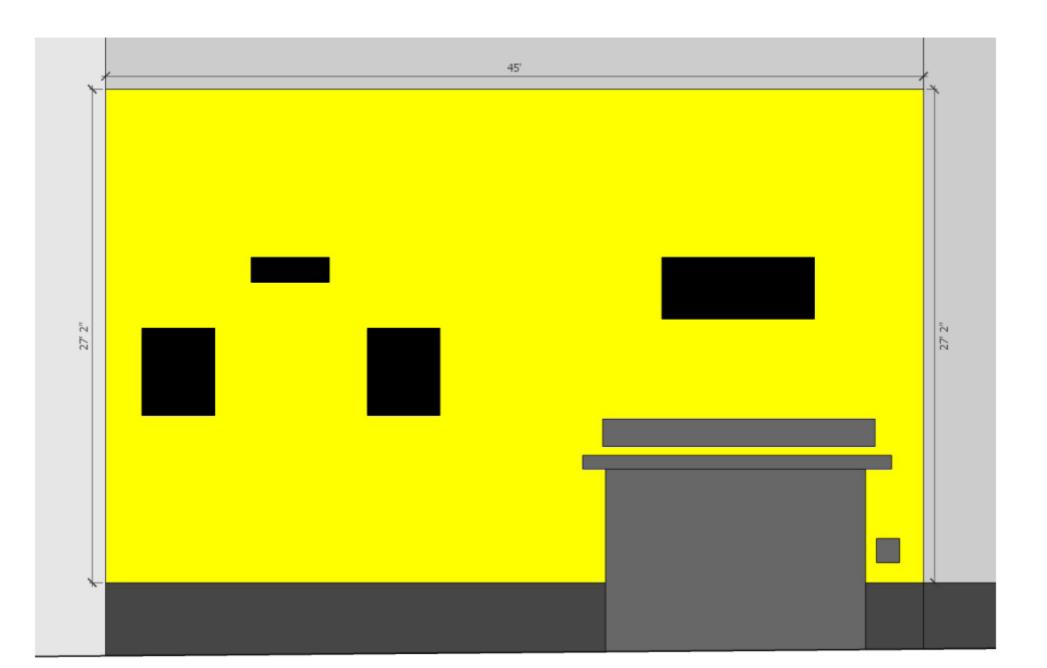

## Mural Location

Project Location - Bus Terminal South Wall

## Mural Panels

- Dimensions are estimated. Exact measurements will be determined with installer prior to final design. SketchUp or AutoCAD file with estimated dimensions is available upon request.
- Mural location is highlighted in yellow on diagrams.
- Black and gray areas on diagrams are vents, doors, and other mechanical uses that cannot be covered by the mural application and should be considered when creating a proposed design.