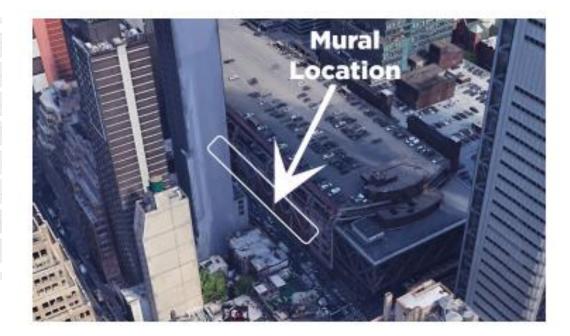

# **Public ARTery**

#### Garment District Alliance Mural Project

**Open Call Specifications Appendix** 

# Port Authority Midtown Bus Terminal 40<sup>th</sup> Street View from 8th Avenue



## Mural Location





Project Location - Bus Terminal South Wall



## Mural Panels



- Dimensions are estimated. Exact measurements will be determined with installer prior to final design. SketchUp or AutoCAD file with estimated dimensions is available upon request.
- Mural location is highlighted in yellow on diagrams.
- Black and gray areas on diagrams are vents, doors, and other mechanical uses that cannot be covered by the mural application and should be considered when creating a proposed design.









Δ