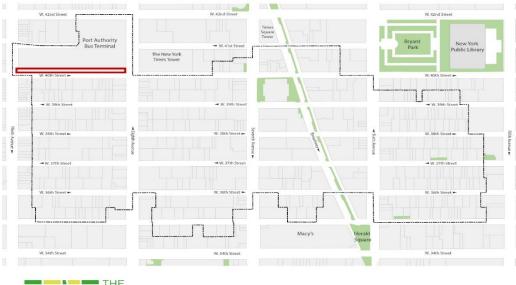

# **Public ARTery**

#### Garment District Alliance Mural Project

**Open Call Specifications Appendix** 

# Port Authority Midtown Bus Terminal 40<sup>th</sup> Street View from 8th Avenue



## Mural Location





Project Location - Bus Terminal South Wall



## Mural Panels



- Dimensions are estimated. Exact measurements will be determined with installer prior to final design. SketchUp or AutoCAD file with estimated dimensions is available upon request.
- Mural location is highlighted in yellow on diagrams.
- Black and gray areas on diagrams are vents, doors, and other mechanical uses that cannot be covered by the mural application and should be considered when creating a proposed design.









Δ