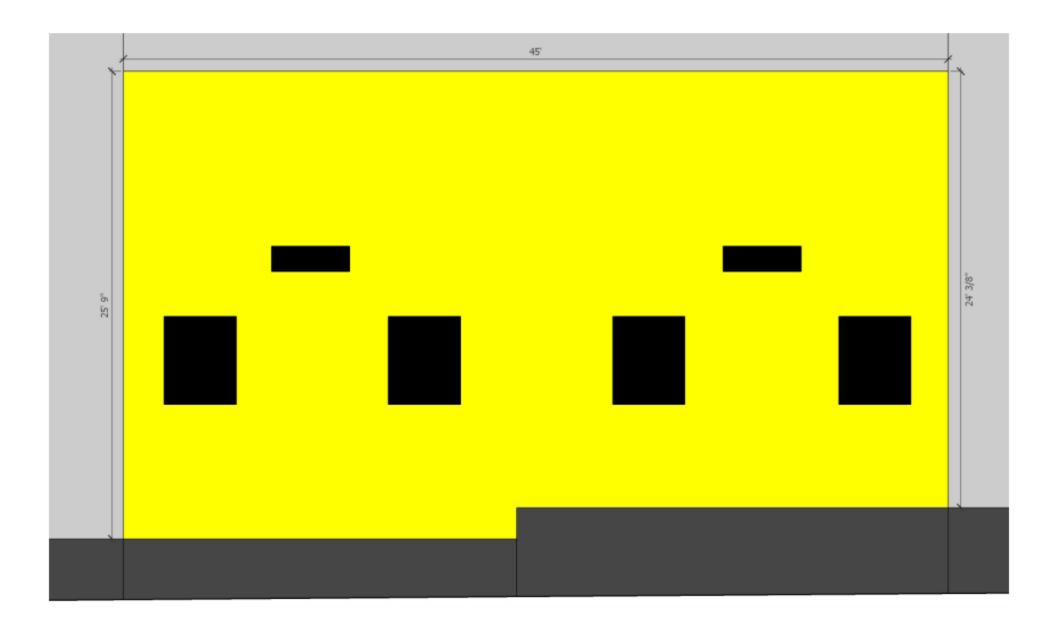

# Port Authority Midtown Bus Terminal 40<sup>th</sup> Street View from 8th Avenue

## Mural Location

Project Location - Bus Terminal South Wall

## Mural Panels

- Dimensions are estimated. Exact measurements will be determined with installer prior to final design. SketchUp or AutoCAD file with estimated dimensions is available upon request.
- Mural location is highlighted in yellow on diagrams.
- Black and gray areas on diagrams are vents, doors, and other mechanical uses that cannot be covered by the mural application and should be considered when creating a proposed design.